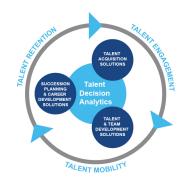

# **Harrison Talent Life Cycle Solutions**

Harrison Assessments uses predictive analytics to help organizations acquire, develop, lead and engage their talent. This comprehensive Talent Decision Analytics provides the intelligence needed throughout the talent life cycle to build effective teams and develop, engage and retain key talent. Contact us to learn how we help organizations make great decisions.