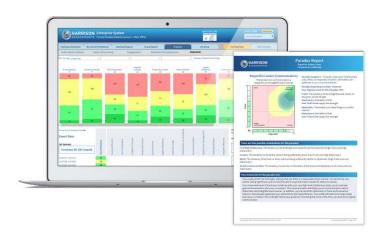

- Harrison provides you with a language to describe **observable and measurable** behaviors for coaching interventions.
- The Harrison behavioral matrix explores behavioral connections and focuses your coaching on the **areas of greatest growth.**
- Enjoyment Performance Theory targets what your clients **will actually do** as opposed to what they could potentially do.
- Paradox Theory provides meaningful insight into how often and how deeply stress affects your client.

The Harrison suite of reports gives you **multiple views** of your client's behavioral data and allows you to **customize your coaching data** to your individual requirements.