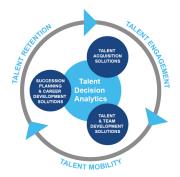

## **Harrison Talent Life Cycle Solutions**

Harrison Assessments uses predictive analytics to help organizations acquire, develop, lead and engage their talent. This comprehensive Talent Decision Analytics provides the intelligence needed throughout the talent life cycle to build effective teams and develop, engage and retain key talent. Contact us to learn how we help organizations make great decisions.