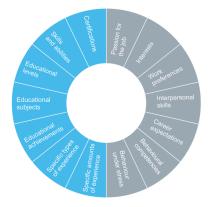

### What is the Harrison SmartQuestionnaire?

Harrison's industry leading SmartQuestionnaire measures **175 workplace factors** and enables the effective measurement of leadership paradoxes, emotional intelligence, personality, motivation, attitudes, passion for specific jobs, engagement, and retention - all in one high- tech **25-minute questionnaire**.

### **Unrivalled Comprehensiveness & Convenience**

Harrison's SmartQuestionnaire identifies the ideal person for each specific job by measuring all the factors that constitute satisfaction and success in that role, including **Eligibility factors** (such as education, experience and skills) and **Suitability factors** (such as job-related behaviors).