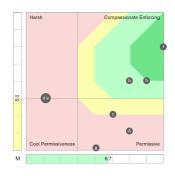

#### **Team Paradox Analysis**

Harrison Assessment's Paradox Theory reveals team dynamics in a way that has never before been possible, enabling individual team members to understand how their own behaviors contribute to or obstruct team objectives. Reports provide a step-by-step plan in which each team member can make adjustments to improve team performance.

The Harrison's Team Paradox Analysis provides a dynamic team building tool to:

- Create effective interactions to enhance team performance
- Discover the strengths and challenges of a team
- Identify the best roles for team members
- Assess the potential and causes for cooperation or conflict
- Establish clear guidelines and processes for effective interactions
- Reveal blind-spots that may undermine performance

Team members are highlighted by a letter and displayed in conjunction with all other team members. The manager can be displayed in a different color. This diagnostic analysis creates an accurate view of how team members interact to enable or inhibit team effectiveness.

By applying the analysis to the 12 sets of paradoxical traits used in the Harrison Team diagnostic analysis, you will foster actions to accelerate team performance.