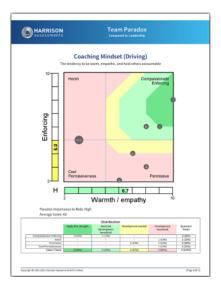

#### **Team Paradox Analysis**

Harrison Assessment's Paradox Theory reveals team dynamics in a way that has never before been possible, enabling individual team members to understand how their own behaviors contribute to or obstruct team objectives. Reports provide a step-by-step plan in which each team member can make adjustments to improve team performance.

The Harrison's Team Paradox Analysis provides a dynamic team building tool to:

- Create effective interactions to enhance team performance
- Discover the strengths and challenges of a team
- Identify the best roles for team members
- Assess the potential and causes for cooperation or conflict
- Establish clear guidelines and processes for effective interactions
- Reveal blind-spots that may undermine performance

#### **Individual and Team Action Planning**

Harrison's Paradox Technology provides individual team members with a clear understanding of their own behaviors that enable them to become more effective team members and leaders. Reports include a mapping of stress behaviors and how those impact individual performance as well as team performance. By assessing team leaders and the entire team's behaviors against key paradoxical principles of leadership, managers can implement practical actions that facilitate mentoring, coaching, building effective working relationships, engagement and retention.

Team members are highlighted by a letter and displayed in conjunction with all other team members. The manager can be displayed in a different color. This diagnostic analysis creates an accurate view of how team members interact to enable or inhibit team effectiveness.

By applying the analysis to the 12 sets of paradoxical traits used in the Harrison Team diagnostic analysis, you will foster actions to accelerate team performance.